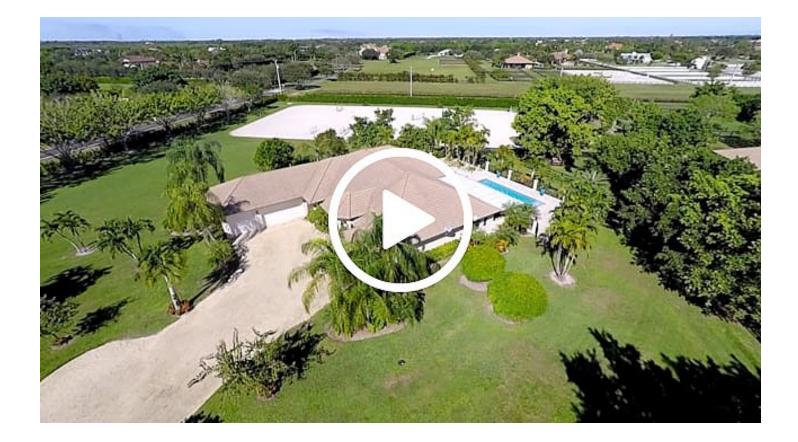

# New Price Reductions in Wellington's Palm Beach Point and Polo Club!

15491 Palma Lane

Now Listed at: \$4,500,000

**Equestrian paradise in the heart of it all!** An ideal blend of rustic and transitional styles, this beautiful residence sits on 5.45 acres. The completely redone home features a split bedroom floor plan with sloped ceilings and decorative ledges that add interest to every room. The space boasts a formal dining area and eat-in kitchen, with Carrara marble countertops and stainless steel appliances. In the master bedroom, separate shower, dual sinks, and a sitting area are standout attributes. Outside, the covered French travertine patio, outdoor kitchen and heated saltwater pool look over the 8-stall center-aisle barn. The property also features a 135' x 230' riding arena with an all-weather sand and textile footing mix, arena surround sound, a grass riding area, and 7 paddocks.

A short hack away from PBIEC, this estate will delight any equestrian. Site work has been done and plans are approved to renovate the 8-stall barn to 12 stalls with two additional wash stalls and a staff apartment.